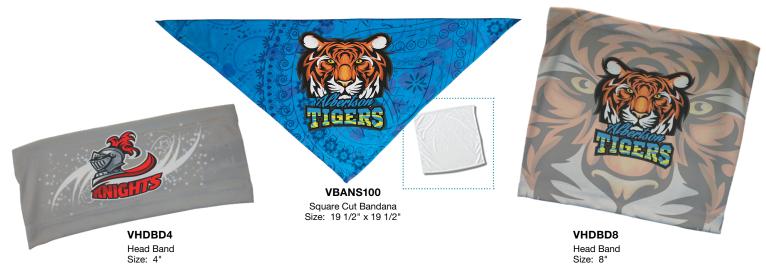

## **Full Color Masks**

Masks are not for medical use.



SBL305 USA Single Layer Large Stretchy Face Mask



SBL306
Single Layer Large
Stretchy Face Mask





SBL310 2-Ply Large Face Mask



SBL312
2-Ply Medium
Face Mask



SBL314 2-Ply Child Face Mask



SBL311
2-Ply Large
Face Mask with Black Trim



SBL313 2-Ply Medium
Face Mask with Black Trim



SBL315 2-Ply Child Face Mask with Black Trim



SBL300 3-Ply Large Face Mask with Black Trim



**SBL301** 3-Ply Medium Face Mask with Black Trim



SBL302 3-Ply Child Face Mask with Black Trim

## **Full Color Gaiters**



 VSBGAITER1
 VSBGAITER2
 VSBGAITER3

 7" x 14"
 8" x 16"
 9 1/4" x 17 1/2"

## Full Color Head Bands & Bandana