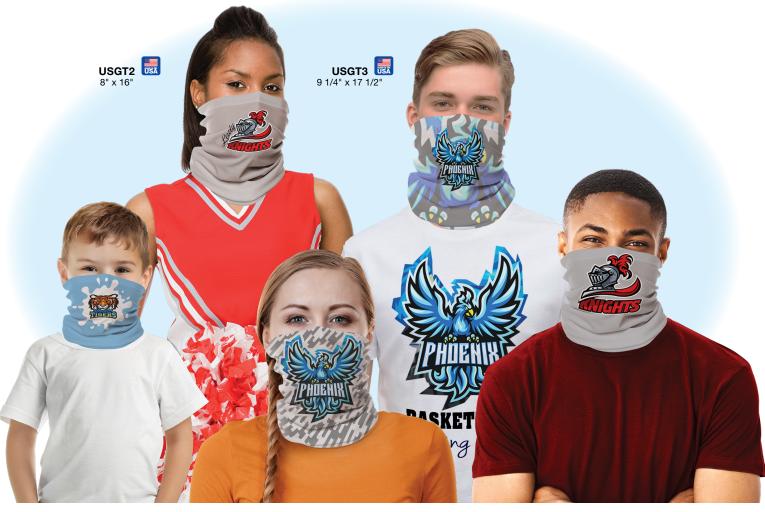

## **Full Color Gaiters**

 VSBGAITER1
 VSBGAITER2
 VSBGAITER3

 7" x 14"
 8" x 16"
 9 1/4" x 17 1/2"