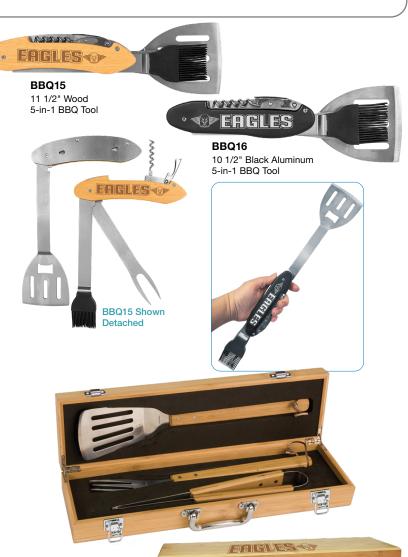

#### BBQ02A

Bamboo BBQ Gift Set Box and Tool Handles are Bamboo. Tools are Stainless Steel. Box Size: 19 5/8" x 5 1/2"

言