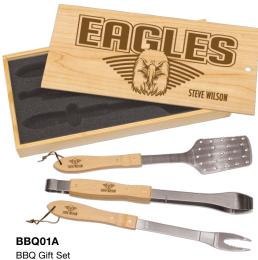

# **BBQ Gifts**

Tools are Stainless Steel and Handles are Solid Oak Size: 20" x 9 5/8" x 2 1/4"

### BBQ05

Full Color BBQ Gift Set Tools are Stainless Steel and Handles are Solid Oak Box Size: 20" x 9 5/8" x 2 1/4"